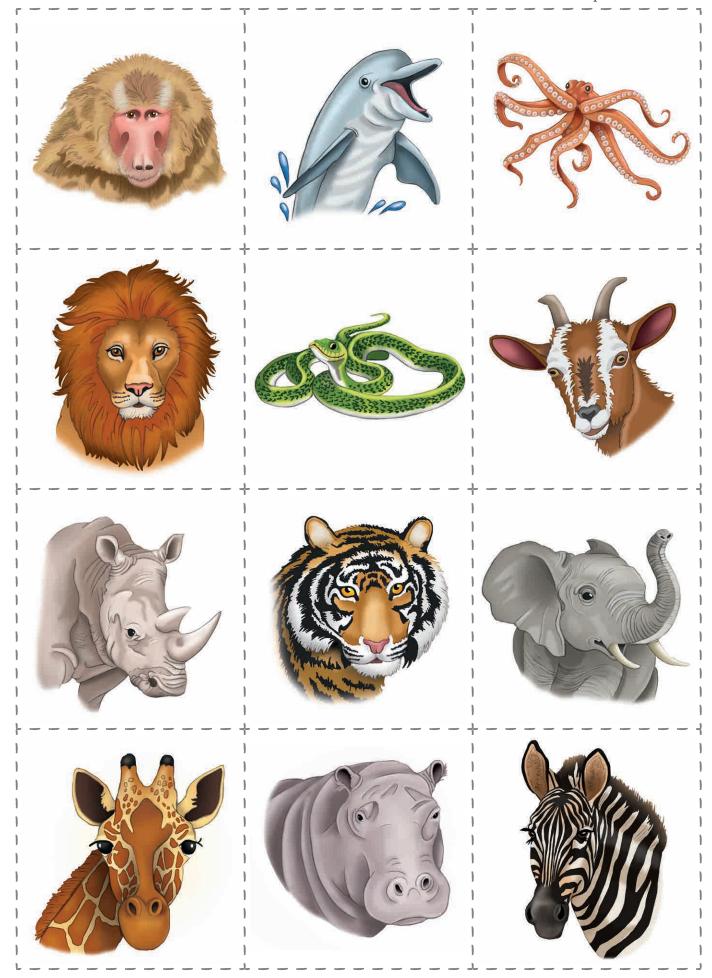

# **Phonograms I Know**

b qu

| octopus  | dolphin | baboon     |
|----------|---------|------------|
|          |         |            |
|          |         |            |
| goat     | snake   | lion       |
|          |         |            |
|          |         |            |
|          |         |            |
| elephant | tiger   | rhinoceros |

zebra hippopotamus giraffe

| pineapple | peanuts | pepper  |
|-----------|---------|---------|
| beet      | fig     | avocado |
| banana    | orange  | yam     |

watermelon garlic coffee