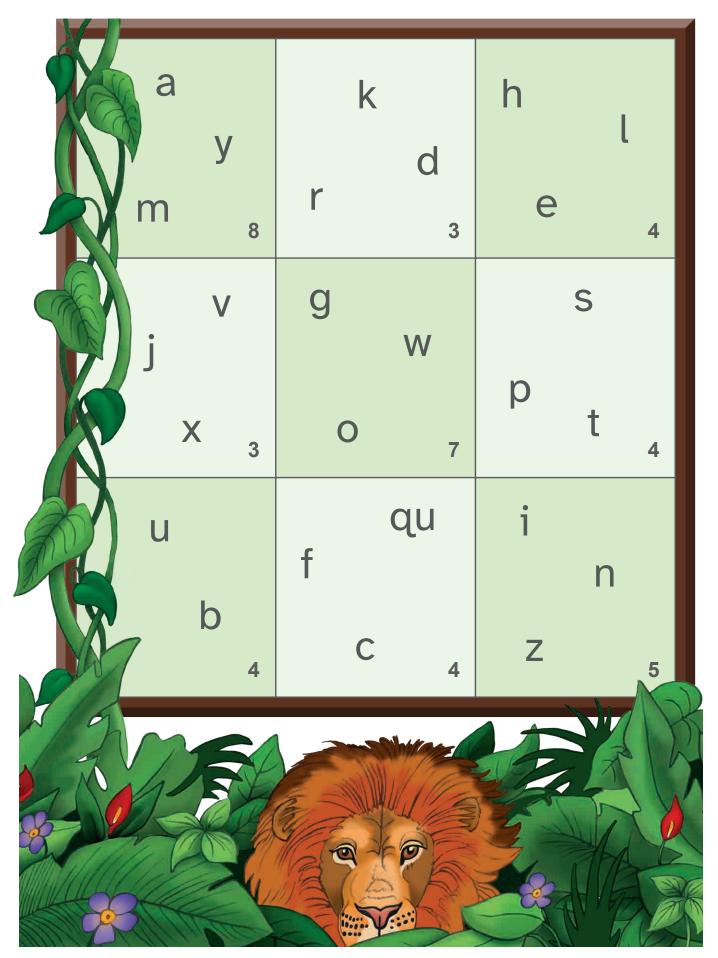

# **Phonograms I Know**

b qu

| octopus  | dolphin | baboon     |
|----------|---------|------------|
|          |         |            |
|          |         |            |
| goat     | snake   | lion       |
|          |         |            |
|          |         |            |
|          |         |            |
| elephant | tiger   | rhinoceros |