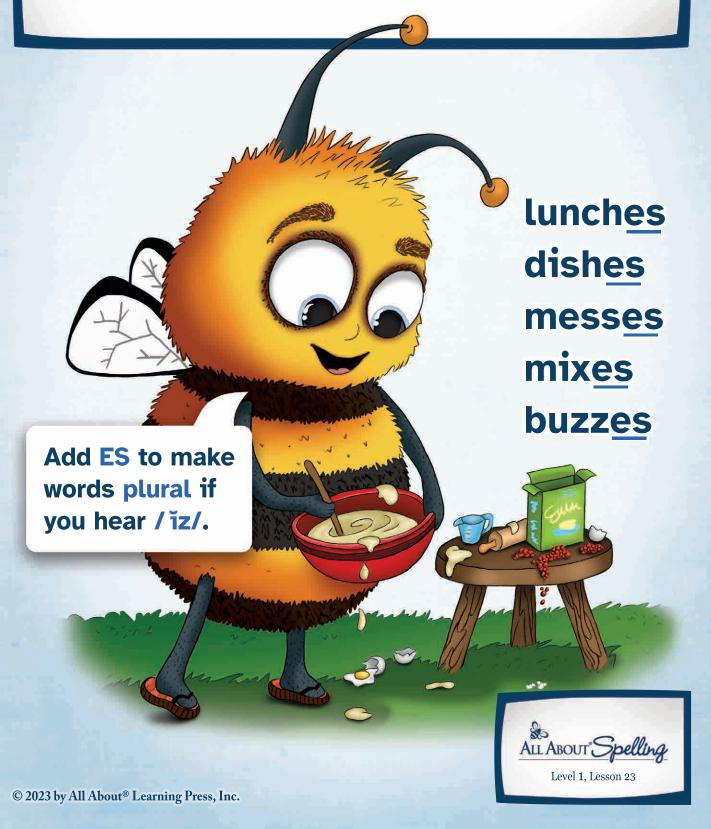

# The Add ES Rule

| box | brush | dish |
|-----|-------|------|
|     |       |      |

lunch\_\_\_\_ glass\_\_\_\_ rag\_\_\_

mop\_\_\_\_ dustpan\_\_\_ bathtub\_\_\_\_