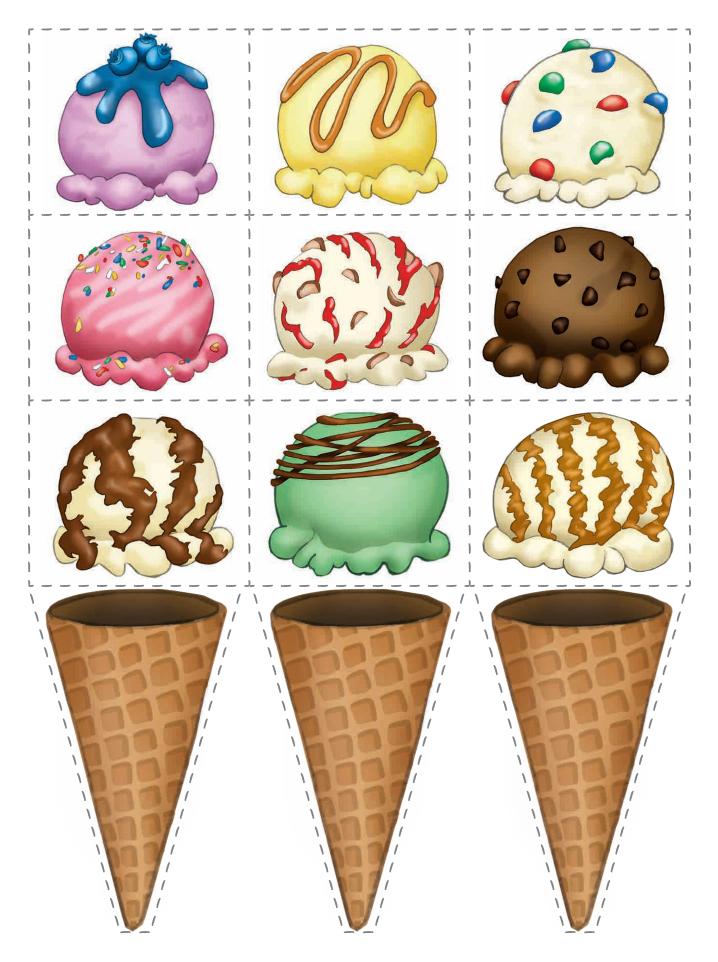

13 snow\_\_\_\_

5 river\_\_\_\_\_

14 copy\_\_\_\_\_

- 6 cata\_\_\_\_\_
- 7 wom\_\_\_\_\_
- 8 car\_\_\_\_
- 9 sham\_\_\_\_

| Lesso | on 22 - | – Serve th | ne Ice Cre | am! |  |   |  |  |
|-------|---------|------------|------------|-----|--|---|--|--|
|       |         |            |            |     |  |   |  |  |
|       |         |            |            |     |  |   |  |  |
|       |         |            |            |     |  |   |  |  |
|       |         |            |            |     |  | _ |  |  |
|       |         |            |            |     |  |   |  |  |
|       |         |            |            |     |  |   |  |  |
|       |         |            |            |     |  |   |  |  |
|       |         |            |            |     |  | _ |  |  |
|       |         |            |            |     |  |   |  |  |
|       |         |            |            |     |  |   |  |  |
|       |         |            |            |     |  |   |  |  |
|       |         |            |            |     |  |   |  |  |
|       |         |            |            |     |  | _ |  |  |
|       |         |            |            |     |  |   |  |  |