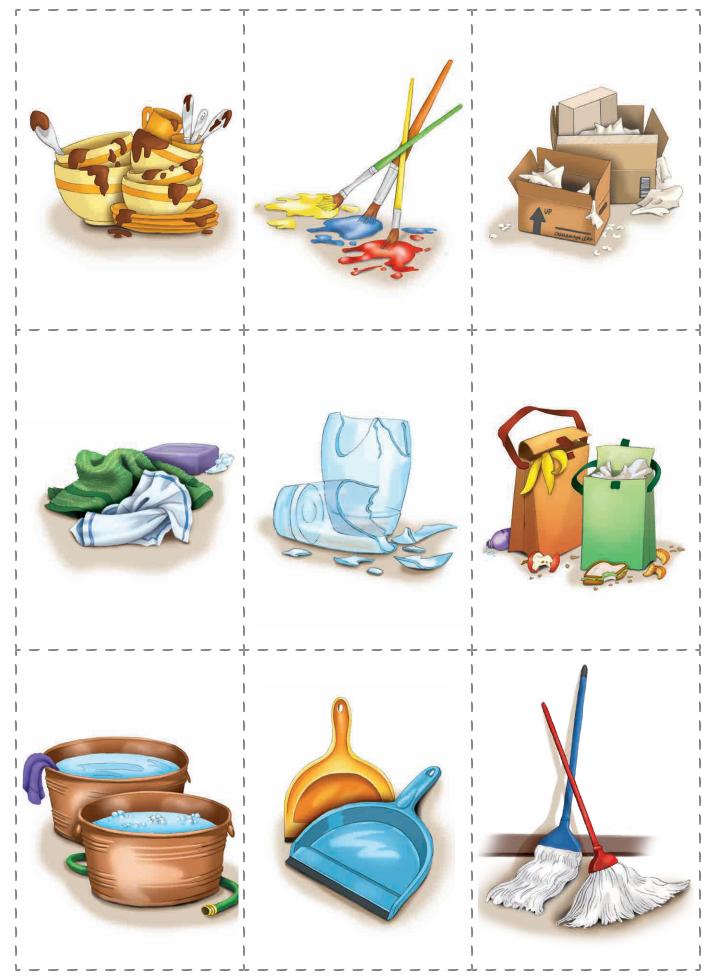

# The Add ES Rule

| box | brush | dish |
|-----|-------|------|
|     |       |      |

lunch\_\_\_\_ glass\_\_\_\_ rag\_\_\_

mop\_\_\_\_ dustpan\_\_\_ bathtub\_\_\_\_