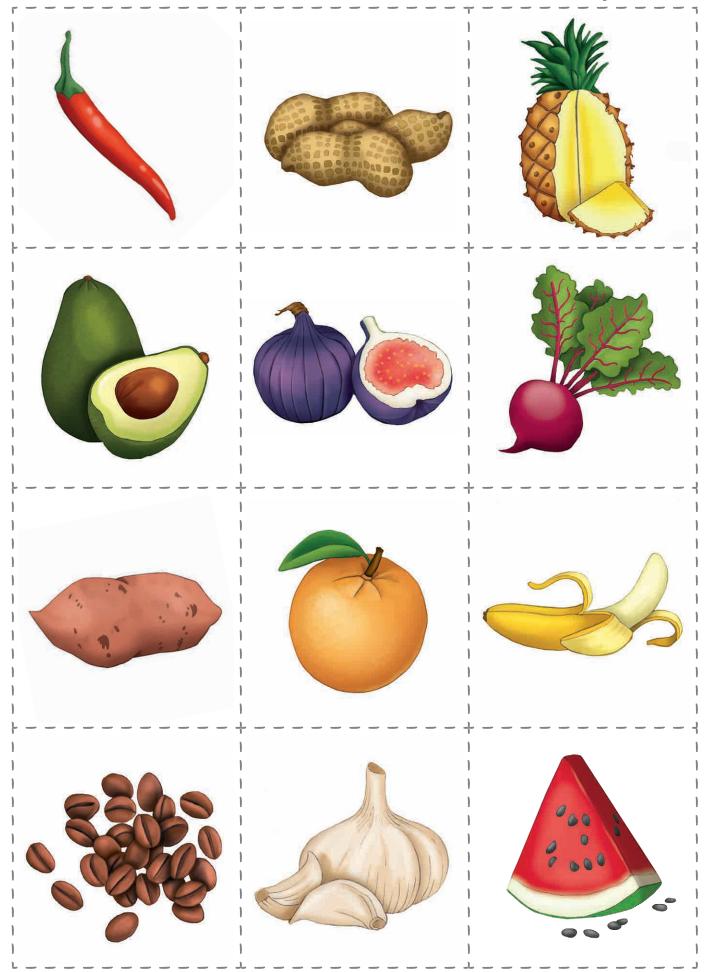

zebra hippopotamus giraffe

| pineapple | peanuts | pepper  |
|-----------|---------|---------|
| beet      | fig     | avocado |
| banana    | orange  | yam     |

watermelon garlic coffee