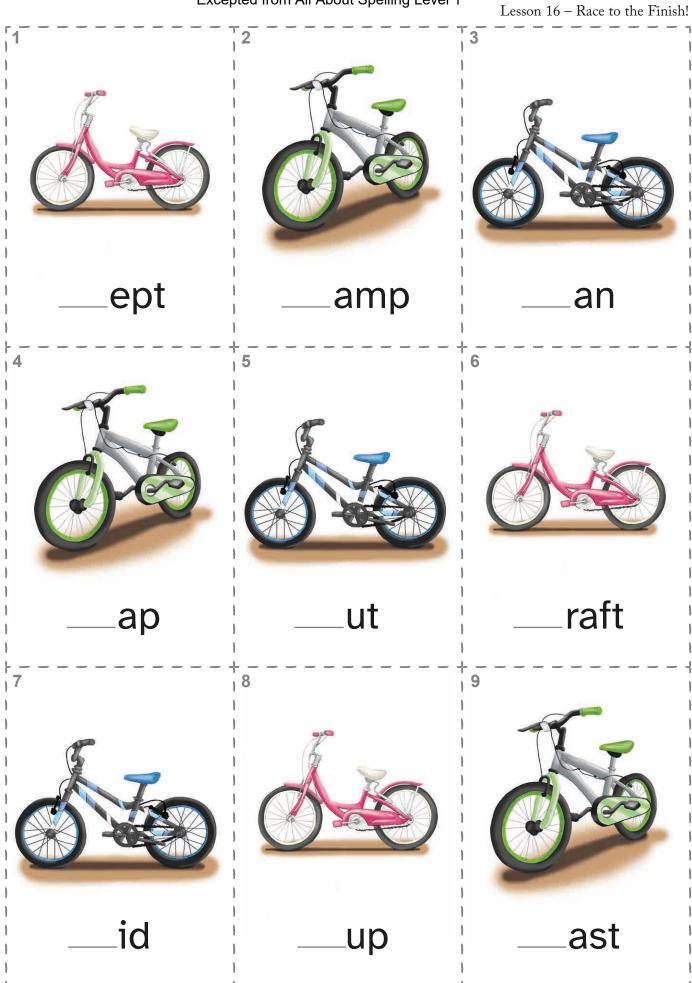

#### Prepare the Activity

1) Cut out the bicycle cards and place them in a pile on the racetrack in numerical order, 1-9.

#### **Instructions for Reading Practice**

- 1) One at a time, dictate the words below and have your student complete the word by writing either a <u>c</u> or a <u>k</u> on the line on the appropriate bicycle card.
- 2) If he chooses correctly, he may send the bicycle to the finish line.
- 3) Continue until all the bicycles have crossed the finish line.

#### ANSWER KEY:

| 1. kept | 2. camp | 3. can   |
|---------|---------|----------|
| 4. cap  | 5. cut  | 4. craft |
| 7. kid  | 8. cup  | 9. cast  |

© 2024 by All About® Learning Press, Inc.