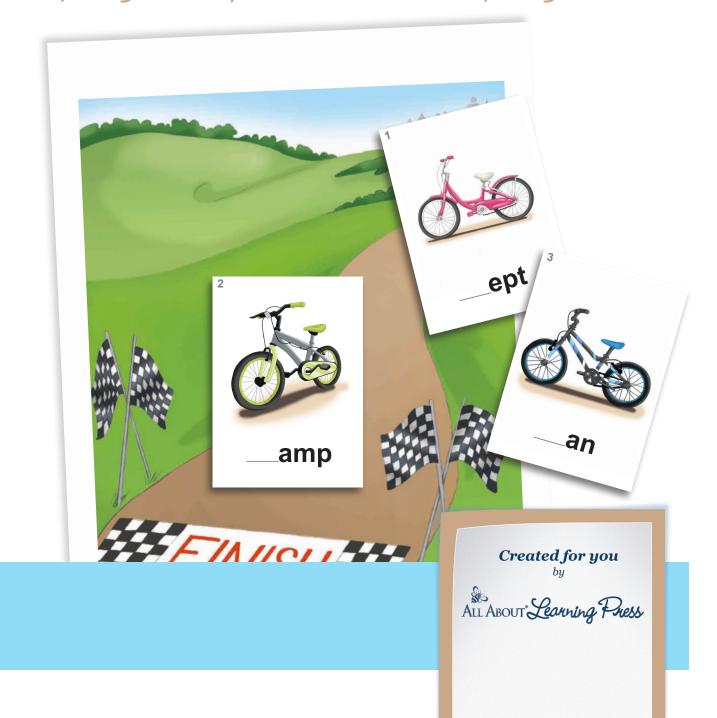

## **Race to the Finish!**

On your marks! Get set! GO ahead and help these racers make it to the finish line! Use the correct letter for the **/k/** sound at the beginning of these words and everyone's a winner!

#### Prepare the Activity

1) Cut out the bicycle cards and place them in a pile on the racetrack in numerical order, 1-9.

#### **Instructions for Reading Practice**

- 1) One at a time, dictate the words below and have your student complete the word by writing either a <u>c</u> or a <u>k</u> on the line on the appropriate bicycle card.
- 2) If he chooses correctly, he may send the bicycle to the finish line.
- 3) Continue until all the bicycles have crossed the finish line.